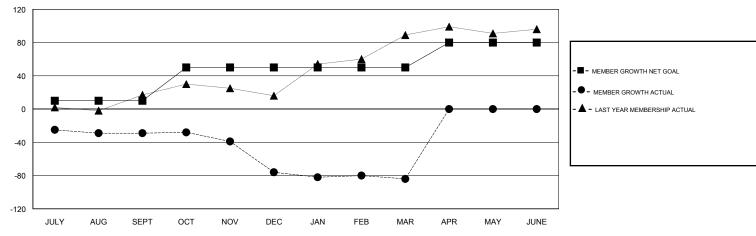

## GOALS AND ACTUAL MEMBERS CUMULATIVE

| DROPPED CLUBS: 3  DROPPED MEMBERS |     | 20 CLUBS OF 41 ADDED 1 OR MORE<br>NEW MEMBERS | GENDER DISTRIBUTION  MALE 337 (51.69%)  FEMALE 315 (48.31%)  Women Percentage Fiscal Year Goal: 48% |     |
|-----------------------------------|-----|-----------------------------------------------|-----------------------------------------------------------------------------------------------------|-----|
| DECEASED                          | 4   | CLICK HERE FOR CUMULATIVE                     | TOTAL FAMILY UNIT MEMBERS                                                                           | 190 |
| CLUB CANCELLED                    | 21  | MEMBERSHIP DATA                               |                                                                                                     | 07  |
| OTHER                             | 100 |                                               | FAMILY MEMBERS PAYING HALF DUES                                                                     | 97  |
| TOTAL                             | 125 |                                               |                                                                                                     |     |